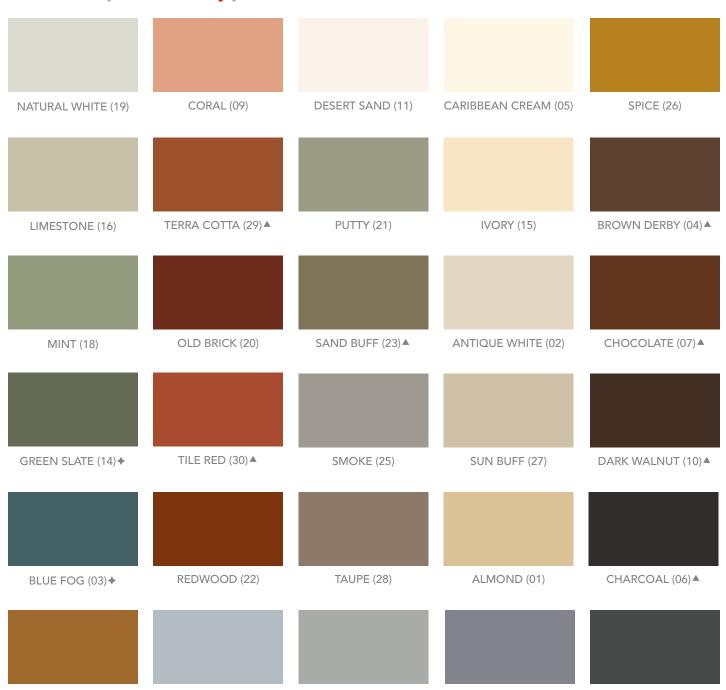

## Master COLOR CHART

COLOR HARDENER POWDER RELEASE COLOR PACKS PIGMENTED ACRYLICS PIGMENTED COATINGS ECO-ACCENT

Note: All colors shown are intended to show the approximate color of finish, choices, and ranges. Dry pigment colors are achieved after 2 coats of a penetrating, color enhancing, clear sealer. DO NOT use this chart as a final selection for colors. Final colors are effected by site conditions and installation procedures. SureCrete recommends making final selections from job specific samples made in the field.

**CONCRETE GRAY (08)** 

SILVER (24) A

GRAY (13)▲

Color Packs are used for white bag mixes only, including: SureStamp, SureSpray, SureTex, Micro Topping and SureBroom. This color chart is not intended for use in Ready Mix or integral color for concrete. Products in the Xtreme Series line that need XS Modifier require the use of 2 color packs per gallon of XS Modifier.

- ◆ This symbol indicates that these colors fall under Special Color 1, and have a higher cost when ordering in a sealer line.
- ▲ This symbol indicates colors available in the Eco-Accent product line.

DOVE GRAY (12)

MAPLE WOOD (17) ▲ ◆